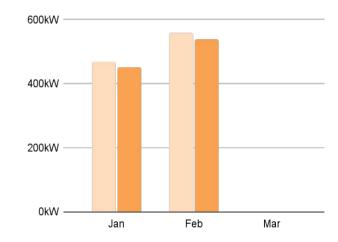

## 15-40kW

### 40kW+

9,327kW

80% of total installed volume last quarter

1,330kW

11% of total installed volume last quarter

IN 2025 Q1, WE INSTALLED

990kW

9% of total installed volume last quarter