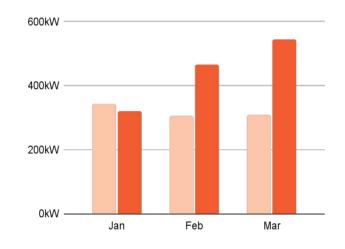

# **TAS**2025 Q1

**QUARTERLY WRAP UP** 

Australian Solar Install Statistics and Insights

#### **Tasmania**

## **OVERVIEW**

#### IN 2025 Q1, WE INSTALLED 11,647kW OF SOLAR AND 1,198 SYSTEMS

This made up 1% of total installed volume nationwide last quarter





5.92%

Year-over-Year Variation







## Your Residential Finance Partner

**6.54%** interest rate for residential

(7.79% comparison rate\*)

**Learn More** 

\*Comparison Rates based on \$30,000 green loan repaid over 60 months. WARNING: This comparison rate is true only for the example given and may not include all fees and charges. Different terms, fees or other loan amounts might result in a different comparison rate.

### 0-15kW

## 15-40kW

### 40kW+







9,327kW

80% of total installed volume last quarter

1,330kW

11% of total installed volume last quarter

IN 2025 Q1, WE INSTALLED

990kW

9% of total installed volume last quarter















## Your Commercial Finance Partner

No financials approvals up to \$300,000

**Learn More** 







#### AN IDEAL FINANCE PARTNER