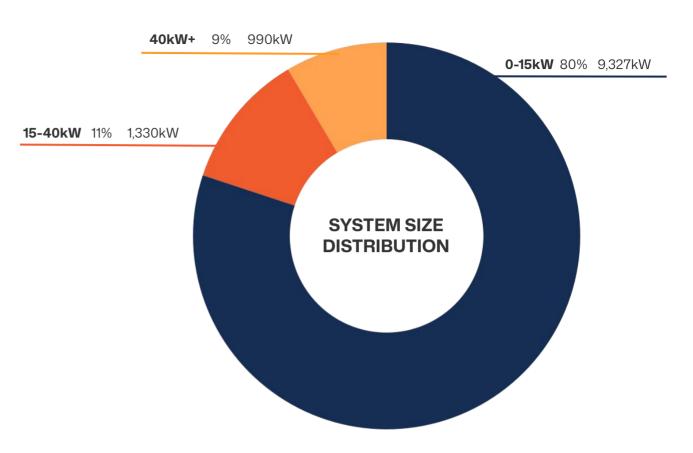

#### IN 2025 Q1, WE INSTALLED 11,647kW OF SOLAR AND 1,198 SYSTEMS

This made up 1% of total installed volume nationwide last quarter

5.92%

Year-over-Year Variation

### 0-15kW

## 15-40kW

### 40kW+

9,327kW

80% of total installed volume last quarter

1,330kW

11% of total installed volume last quarter

IN 2025 Q1, WE INSTALLED

990kW

9% of total installed volume last quarter