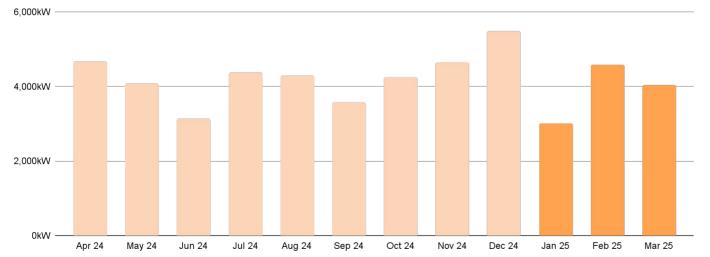

#### IN 2025 Q1, WE INSTALLED 11,647kW OF SOLAR AND 1,198 SYSTEMS

This made up 1% of total installed volume nationwide last quarter

5.92%

Year-over-Year Variation