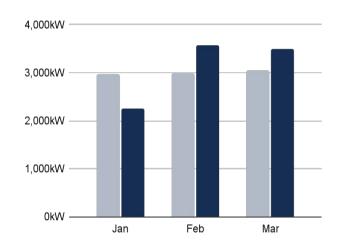

# **TAS**2025 Q1

**QUARTERLY WRAP UP** 

Australian Solar Install Statistics and Insights

#### **Tasmania**

## **OVERVIEW**

#### IN 2025 Q1, WE INSTALLED 11,647kW OF SOLAR AND 1,198 SYSTEMS

This made up 1% of total installed volume nationwide last quarter





5.92%

Year-over-Year Variation







## Your Residential Finance Partner

**6.54%** interest rate for residential

(7.79% comparison rate\*)

**Learn More** 

\*Comparison Rates based on \$30,000 green loan repaid over 60 months. WARNING: This comparison rate is true only for the example given and may not include all fees and charges. Different terms, fees or other loan amounts might result in a different comparison rate.

### 0-15kW

## 15-40kW

### 40kW+







9,327kW

80% of total installed volume last quarter

1,330kW

11% of total installed volume last quarter

IN 2025 Q1, WE INSTALLED

990kW

9% of total installed volume last quarter















## Your Commercial Finance Partner

No financials approvals up to \$300,000

**Learn More** 







#### AN IDEAL FINANCE PARTNER